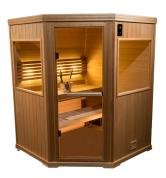

SaunaLogic2 Digital Control: SaunaLogic2 is North America's first sauna control with true worldwide functionality. Operate your sauna from anywhere!

HM44 - 4' x 4'

Interior 5' x 7'

Hallmark is attractive in more ways than one. To the eye, top quality clear Canadian Hemlock inside and out reflects golden light in a warm, comforting glow. The exterior is protected with a biodegradable finish for a luxurious look and ease in maintenance. Color therapy lighting system and integrated sound system complete the aura of luxury.

But even though you wouldn't know it by looking at it, Hallmark is well-known as one of the best values in traditional saunas. And its clever hook and pin panel design means Hallmark is easily assembled in less than an hour. Hallmark saunas come complete with a built-in floor with vinyl surface, which makes cleaning and maintenance a breeze. The sauna is powered by stainless steel Finnleo Junior or Designer wet/dry sauna heaters, featuring the dependable climate-creating efficiency you'd expect of a Finnleo. Your comfort is easy to adjust using the intuitive SaunaLogic2 digital control with optional worldwide mobile app.