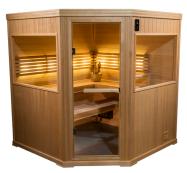

SaunaLogic2 Digital Control: SaunaLogic2 is North America's first sauna control with true worldwide functionality. Operate your sauna from anywhere!

HM44 - 4' x 4'

Interior 5' x 7'

Hallmark is attractive in more ways than one. To the eye, top quality clear Canadian Hemlock inside and out reflects golden light in a warm, comforting glow. The exterior is protected with a biodegradable finish for a luxurious look and ease in maintenance. Color therapy lighting system and integrated sound system complete the aura of luxury.

But even though you wouldn't know it by looking at it, Hallmark is well-known as one of the best values in traditional saunas. And its clever hook and pin panel design means Hallmark is easily assembled in less than an hour. Hallmark saunas come complete with a built-in floor with vinyl surface, which makes cleaning and maintenance a breeze. The sauna is powered by stainless steel Finnleo Junior or Designer wet/dry sauna heaters, featuring the dependable climate-creating efficiency you'd expect of a Finnleo. Your comfort is easy to adjust using the intuitive SaunaLogic2 digital control with optional worldwide mobile app.