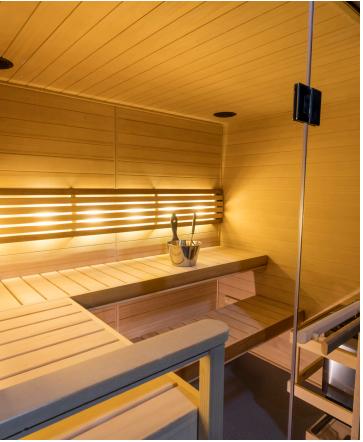

SaunaLogic2 Digital Control: SaunaLogic2 is North America's first sauna control with true worldwide functionality. Operate your sauna from anywhere!

HM44 - 4' x 4'

Interior 5' x 7'

Hallmark is attractive in more ways than one. To the eye, top quality clear Canadian Hemlock inside and out reflects golden light in a warm, comforting glow. The exterior is protected with a biodegradable finish for a luxurious look and ease in maintenance. Color therapy lighting system and integrated sound system complete the aura of luxury.

But even though you wouldn't know it by looking at it, Hallmark is well-known as one of the best values in traditional saunas. And its clever hook and pin panel design means Hallmark is easily assembled in less than an hour. Hallmark saunas come complete with a built-in floor with vinyl surface, which makes cleaning and maintenance a breeze. The sauna is powered by stainless steel Finnleo Junior or Designer wet/dry sauna heaters, featuring the dependable climate-creating efficiency you'd expect of a Finnleo. Your comfort is easy to adjust using the intuitive SaunaLogic2 digital control with optional worldwide mobile app.