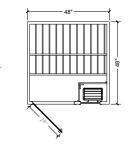

SaunaLogic2 Digital Control: SaunaLogic2 is North America's first sauna control with true worldwide functionality. Operate your sauna from anywhere!

HM44 - 4' x 4'

Interior 5' x 7'

Hallmark is attractive in more ways than one. To the eye, top quality clear Canadian Hemlock inside and out reflects golden light in a warm, comforting glow. The exterior is protected with a biodegradable finish for a luxurious look and ease in maintenance. Color therapy lighting system and integrated sound system complete the aura of luxury.