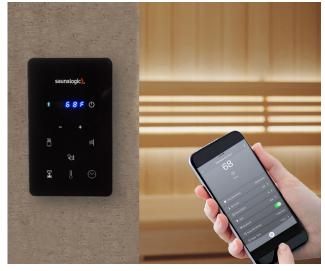

SaunaLogic2 Digital Control: SaunaLogic2 is North America's first sauna control with true worldwide functionality. Operate your sauna from anywhere!

HM44 - 4' x 4'

Interior 5' x 7'

Hallmark is attractive in more ways than one. To the eye, top quality clear Canadian Hemlock inside and out reflects golden light in a warm, comforting glow. The exterior is protected with a biodegradable finish for a luxurious look and ease in maintenance. Color therapy lighting system and integrated sound system complete the aura of luxury.

But even though you wouldn't know it by looking at it, Hallmark is well-known as one of the best values in traditional saunas. And its clever hook and pin panel design means Hallmark is easily assembled in less than an hour. Hallmark saunas come complete with a built-in floor with vinyl surface, which makes cleaning and maintenance a breeze. The sauna is powered by stainless steel Finnleo Junior or Designer wet/dry sauna heaters, featuring the dependable climate-creating efficiency you'd expect of a Finnleo. Your comfort is easy to adjust using the intuitive SaunaLogic2 digital control with optional worldwide mobile app.