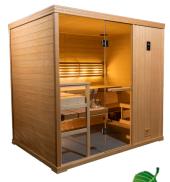

SaunaLogic2 Digital Control: SaunaLogic2 is North America's first sauna control with true worldwide functionality. Operate your sauna from anywhere!

HM44 - 4' x 4'

Interior 5' x 7'

Hallmark is attractive in more ways than one. To the eye, top quality clear Canadian Hemlock inside and out reflects golden light in a warm, comforting glow. The exterior is protected with a biodegradable finish for a luxurious look and ease in maintenance. Color therapy lighting system and integrated sound system complete the aura of luxury.

But even though you wouldn't know it by looking at it, Hallmark is well-known as one of the best values in traditional saunas. And its clever hook and pin panel design means Hallmark is easily assembled in less than an hour. Hallmark saunas come complete with a built-in floor with vinyl surface, which makes cleaning and maintenance a breeze. The sauna is powered by stainless steel Finnleo Junior or Designer wet/dry sauna heaters, featuring the dependable climate-creating efficiency you'd expect of a Finnleo. Your comfort is easy to adjust using the intuitive SaunaLogic2 digital control with optional worldwide mobile app.