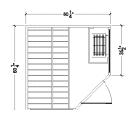

HM46 - 4' x 6'

HM55c - 5' x 5'

HM66c - 6' x 6'

HM57 - 5' x 7'

Email: finnleo@saunatec.com www.finnleo.com