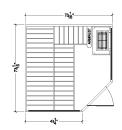

SaunaLogic2 Digital Control: SaunaLogic2 is North America's first sauna control with true worldwide functionality. Operate your sauna from anywhere!

HM44 - 4' x 4'

Interior 5' x 7'

Hallmark is attractive in more ways than one. To the eye, top quality clear Canadian Hemlock inside and out reflects golden light in a warm, comforting glow. The exterior is protected with a biodegradable finish for a luxurious look and ease in maintenance. Color therapy lighting system and integrated sound system complete the aura of luxury.

Choose from 5 sizes (4x4, 4x6, 5x5 corner, 5x7 and 6x6 corner).

Hallmark rooms include a wood-framed stainless steel drip pan.

Laser-etched door handle doubles as a towel bar.

FINNLEO | Pure Sauna 575 East Cokato Street Cokato, MN 55321 Toll-Free: 1.800.346.6536 Phone: 320.286.5584 Fax: 320.286.6100