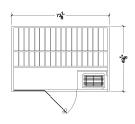

HM46 - 4' x 6'

HM55c - 5' x 5'

HM66c - 6' x 6'

HM57 - 5' x 7'

Email: finnleo@saunatec.com www.finnleo.com