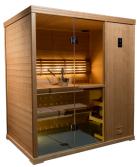

Finnleo's Hallmark Series makes owning a personal oasis at home easier than ever. Easy to assemble, yet loaded with upgrades usually found only in designer-type saunas, Hallmark puts the opportunity for a daily chance to relax and recharge within reach of everyone.

SaunaLogic2 Digital Control: SaunaLogic2 is North America's first sauna control with true worldwide functionality. Operate your sauna from anywhere!

HM44 - 4' x 4'

Interior 5' x 7'

Hallmark is attractive in more ways than one. To the eye, top quality clear Canadian Hemlock inside and out reflects golden light in a warm, comforting glow. The exterior is protected with a biodegradable finish for a luxurious look and ease in maintenance. Color therapy lighting system and integrated sound system complete the aura of luxury.

But even though you wouldn't know it by looking at it, Hallmark is well-known as one of the best values in traditional saunas. And its clever hook and pin panel design means Hallmark is easily assembled in less than an hour. Hallmark saunas come complete with a built-in floor with vinyl surface, which makes cleaning and maintenance a breeze. The sauna is powered by stainless steel Finnleo Junior or Designer wet/dry sauna heaters, featuring the dependable climate-creating efficiency you'd expect of a Finnleo. Your comfort is easy to adjust using the intuitive SaunaLogic2 digital control with optional worldwide mobile app.