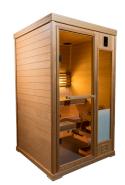

Finnleo's Hallmark Series makes owning a personal oasis at home easier than ever. Easy to assemble, yet loaded with upgrades usually found only in designer-type saunas, Hallmark puts the opportunity for a daily chance to relax and recharge within reach of everyone.

SaunaLogic2 Digital Control: SaunaLogic2 is North America's first sauna control with true worldwide functionality. Operate your sauna from anywhere!

HM44 - 4' x 4'

Interior 5' x 7'

Hallmark is attractive in more ways than one. To the eye, top quality clear Canadian Hemlock inside and out reflects golden light in a warm, comforting glow. The exterior is protected with a biodegradable finish for a luxurious look and ease in maintenance. Color therapy lighting system and integrated sound system complete the aura of luxury.

But even though you wouldn't know it by looking at it, Hallmark is well-known as one of the best values in traditional saunas. And its clever hook and pin panel design means Hallmark is easily assembled in less than an hour. Hallmark saunas come complete with a built-in floor with vinyl surface, which makes cleaning and maintenance a breeze. The sauna is powered by stainless steel Finnleo Junior or Designer wet/dry sauna heaters, featuring the dependable climate-creating efficiency you'd expect of a Finnleo. Your comfort is easy to adjust using the intuitive SaunaLogic2 digital control with optional worldwide mobile app.