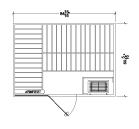

HM46 - 4' x 6'

HM55c - 5' x 5'

HM66c - 6' x 6'

HM57 - 5' x 7'

Email: finnleo@saunatec.com www.finnleo.com

Choose from 5 sizes (4x4, 4x6, 5x5 corner, 5x7 and 6x6 corner).

Hallmark rooms include a wood-framed stainless steel drip pan.

Laser-etched door handle doubles as a towel bar.

FINNLEO | Pure Sauna 575 East Cokato Street Cokato, MN 55321 Toll-Free: 1.800.346.6536 Phone: 320.286.5584 Fax: 320.286.6100