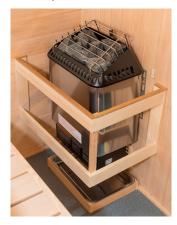

But even though you wouldn't know it by looking at it, Hallmark is well-known as one of the best values in traditional saunas. And its clever hook and pin panel design means Hallmark is easily assembled in less than an hour. Hallmark saunas come complete with a built-in floor with vinyl surface, which makes cleaning and maintenance a breeze. The sauna is powered by stainless steel Finnleo Junior or Designer wet/dry sauna heaters, featuring the dependable climate-creating efficiency you'd expect of a Finnleo. Your comfort is easy to adjust using the intuitive SaunaLogic2 digital control with optional worldwide mobile app.