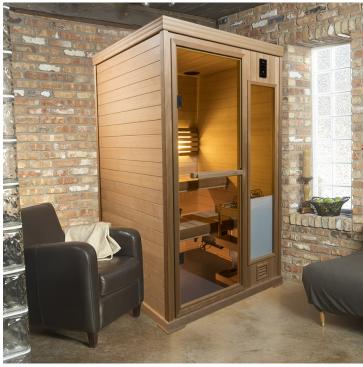

SaunaLogic2 Digital Control: SaunaLogic2 is North America's first sauna control with true worldwide functionality. Operate your sauna from anywhere!

HM44 - 4' x 4'

Interior 5' x 7'

Hallmark is attractive in more ways than one. To the eye, top quality clear Canadian Hemlock inside and out reflects golden light in a warm, comforting glow. The exterior is protected with a biodegradable finish for a luxurious look and ease in maintenance. Color therapy lighting system and integrated sound system complete the aura of luxury.

But even though you wouldn't know it by looking at it, Hallmark is well-known as one of the best values in traditional saunas. And its clever hook and pin panel design means Hallmark is easily assembled in less than an hour. Hallmark saunas come complete with a built-in floor with vinyl surface, which makes cleaning and maintenance a breeze. The sauna is powered by stainless steel Finnleo Junior or Designer wet/dry sauna heaters, featuring the dependable climate-creating efficiency you'd expect of a Finnleo. Your comfort is easy to adjust using the intuitive SaunaLogic2 digital control with optional worldwide mobile app.